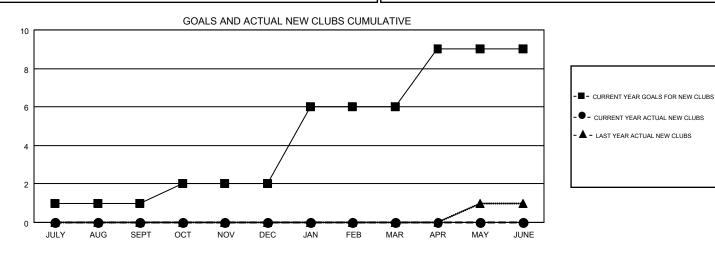

## LOCATION: GEORGIA

GMT: OPEN

| Clubs                 |               |           |               | Members               |                           |                         |                                                    |  |
|-----------------------|---------------|-----------|---------------|-----------------------|---------------------------|-------------------------|----------------------------------------------------|--|
| RESULTS FOR 2019-2020 |               |           |               | RESULTS FOR 2019-2020 |                           |                         |                                                    |  |
| QUARTER               | NEW CLUB GOAL | NEW CLUBS | DROPPED CLUBS | QUARTER               | MEMBER GROWTH NET<br>GOAL | MEMBER GROWTH<br>ACTUAL | DROPPED<br>MEMBERS ACTUAL<br>(including transfers) |  |
| JULY/AUG/SEPT         | 1             | 0         | 1             | JULY/AUG/SEPT         | 85                        | 86                      | 91                                                 |  |
| OCT/NOV/DEC           | 1             | 0         | 1             | OCT/NOV/DEC           | 85                        | 110                     | 129                                                |  |
| JAN/FEB/MAR           | 4             | 0         | 0             | JAN/FEB/MAR           | 85                        | 0                       | 0                                                  |  |
| APR/MAY/JUNE          | 3             | 0         | 0             | APR/MAY/JUNE          | 85                        | 0                       | 0                                                  |  |