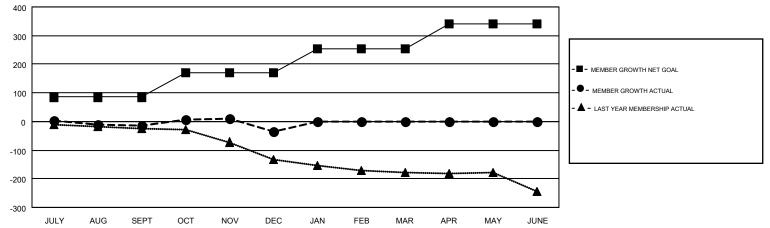

## LOCATION: GEORGIA

GMT: OPEN

| Clubs                 |               |           |               | Members               |                           |                         |                                                    |  |
|-----------------------|---------------|-----------|---------------|-----------------------|---------------------------|-------------------------|----------------------------------------------------|--|
| RESULTS FOR 2019-2020 |               |           |               | RESULTS FOR 2019-2020 |                           |                         |                                                    |  |
| QUARTER               | NEW CLUB GOAL | NEW CLUBS | DROPPED CLUBS | QUARTER               | MEMBER GROWTH NET<br>GOAL | MEMBER GROWTH<br>ACTUAL | DROPPED<br>MEMBERS ACTUAL<br>(including transfers) |  |
| JULY/AUG/SEPT         | 1             | 0         | 1             | JULY/AUG/SEPT         | 85                        | 86                      | 91                                                 |  |
| OCT/NOV/DEC           | 1             | 0         | 1             | OCT/NOV/DEC           | 85                        | 110                     | 129                                                |  |
| JAN/FEB/MAR           | 4             | 0         | 0             | JAN/FEB/MAR           | 85                        | 0                       | 0                                                  |  |
| APR/MAY/JUNE          | 3             | 0         | 0             | APR/MAY/JUNE          | 85                        | 0                       | 0                                                  |  |